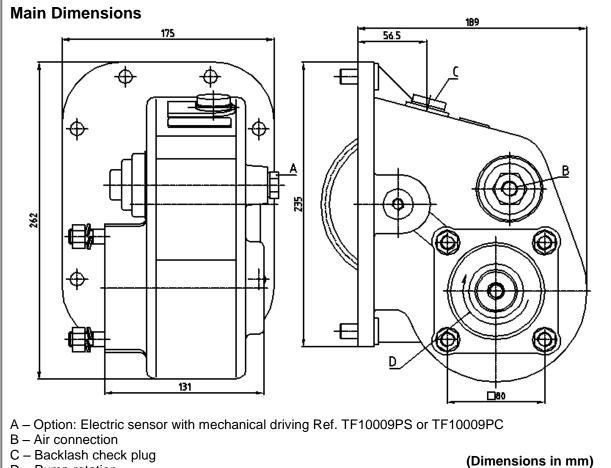

SCANIA

GR 900 ; GR 900R ; GRH 900

D – Pump rotation

| Main Data                                   |               |
|---------------------------------------------|---------------|
| Continuous Torque (Nm)                      | 380           |
| Intermittent Torque (Nm)                    | 530           |
| Power (at 1000 rpm)                         | 53 cv / 39 kW |
| Mounting Position                           | Right         |
| Pump Rotation                               | Left Hand     |
| Weight (kg)                                 | 17,5          |
| PTO internal ratio                          | 1:1           |
| Indicative ratio from motor to PTO's output | 1:1,18        |